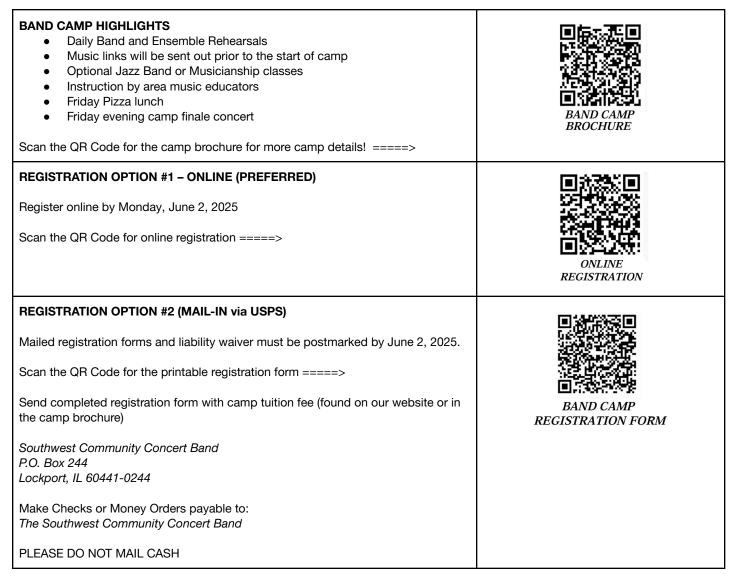

rk (PCOP) 13401 S. Wolf Road Orland Park, IL



Dear Band Student,

The Southwest Community Concert Band (SWCCB) would like to invite you to participate in our annual Summer Band Camp to take place June 9 thru June 13, 2025 at Presbyterian Church in Orland Park (PCOP), 13401 S. Wolf Road, Orland Park, IL.

The annual SWCCB Summer Band Camp began in 2007 and is open to junior high/middle school students from incoming 6th grade through incoming freshmen. Students participating in the camp should have at least one full school year of performance experience in their school band. The instructors are dedicated, highly qualified music educators/performers from the Chicago area.

We are one of the only local band camps that offers an economical alternative to the more expensive university camps.